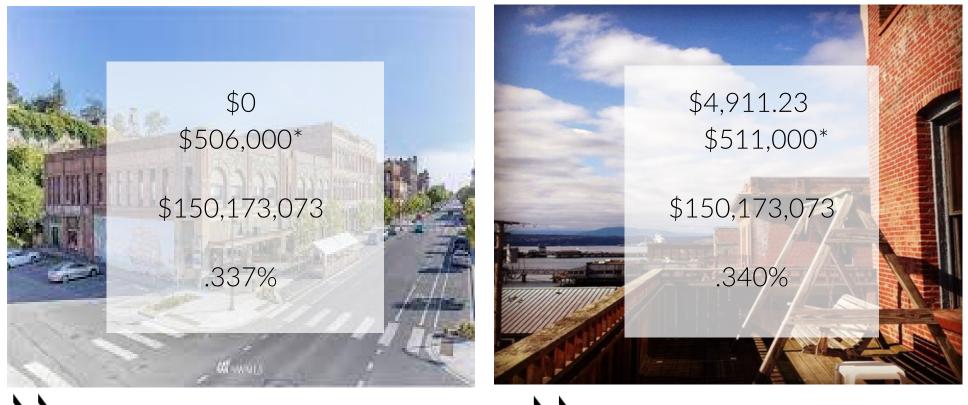

## PROPERTY TAX ASSESSMENT

\*Amounts are listed at their highest estimated amount. Currently, using the 1% option is budgeted in the template but can be adjusted

 $\bullet \bullet \bullet \bullet \bullet$ 

Tax increase 2022 property taxes estimates 2022 operating expenses budget % of budget

0% INCREASE

1% INCREASE

#### Public Hospital District Tax Support, 2020 \*2019

| Hospital                               | 2020 Operating expenses | 2020 Tax revenues | Property tax revenues as % of total operating expenses |
|----------------------------------------|-------------------------|-------------------|--------------------------------------------------------|
| Whidbey Health<br>Coupeville           | *\$114,532,041          | *\$5,647,435      | *4.9%                                                  |
| Olympic Medical Center<br>Port Angeles | \$221,067,087           | \$4,654,426       | 2.1%                                                   |
| Island Hospital<br>Anacortes           | \$95,985,257            | \$5,674,404       | 5.9%                                                   |
| Mason General Hospital<br>Shelton      | \$118,359,179           | \$2,299,605       | 1.9%                                                   |
| Forks General Hospital<br>Forks        | \$33,664,301            | \$698,269         | 2.1%                                                   |
| Jefferson Healthcare<br>Port Townsend  | \$128,221,894           | \$500,000         | 0.4%                                                   |